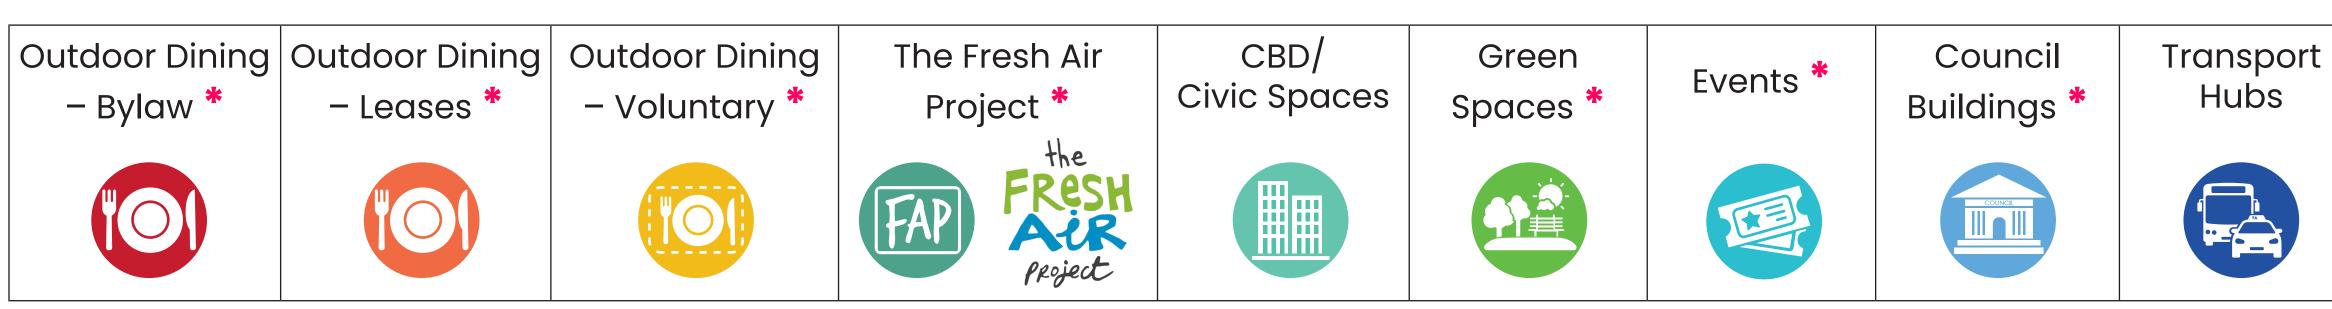

## MAPPING NEW ZEALAND COUNCILS SMOKEFREE OUTDOOR POLICIES

Council Committed Social Beaches/ \*Council with Vapefree \* Housing Rivers/Lakes Key Policies (incl. to Smokefree 2025 Outdoor Dining) 

**Health New Zealand** Te Whatu Ora

Red Councils: Policy under review/review planned

Council with

No Smokefree

Spaces

6

Council with

Joint Policies

R