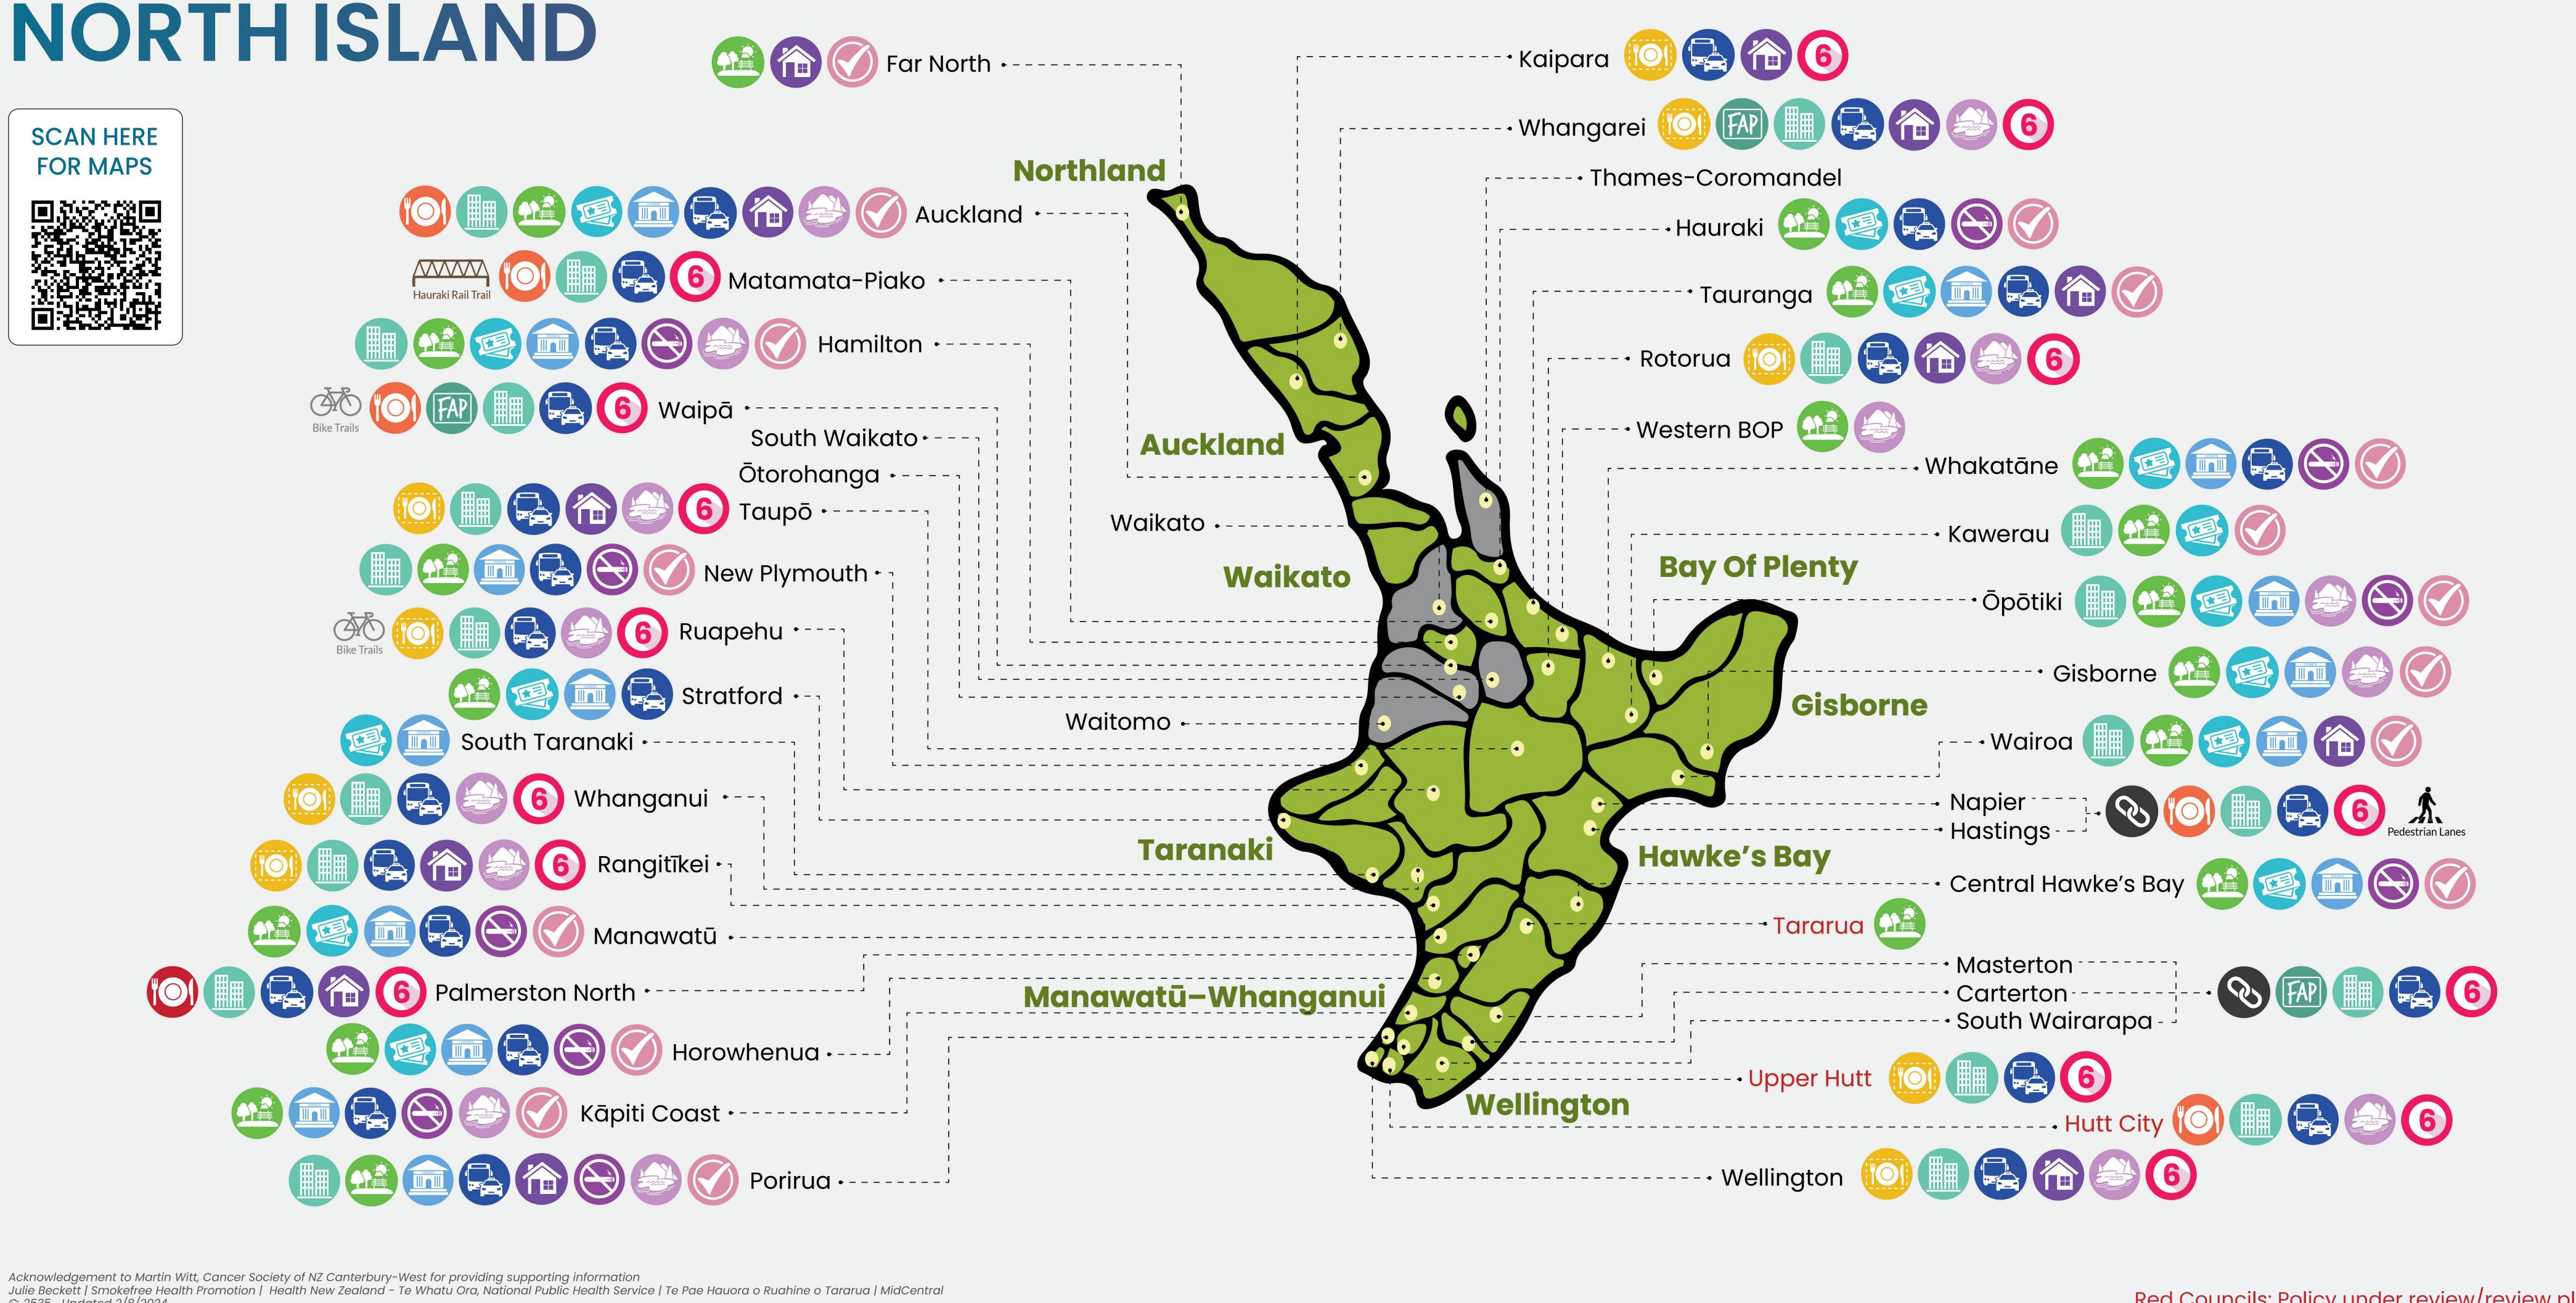

## MAPPING NEW ZEALAND COUNCILS SMOKEFREE OUTDOOR POLICIES

Council Committed Social Beaches/ \*Council with Vapefree \* Housing Rivers/Lakes Key Policies (incl. to Smokefree 2025 Outdoor Dining) 

**Health New Zealand** Te Whatu Ora

Red Councils: Policy under review/review planned

Council with

No Smokefree

Spaces

6

Council with

Joint Policies

R