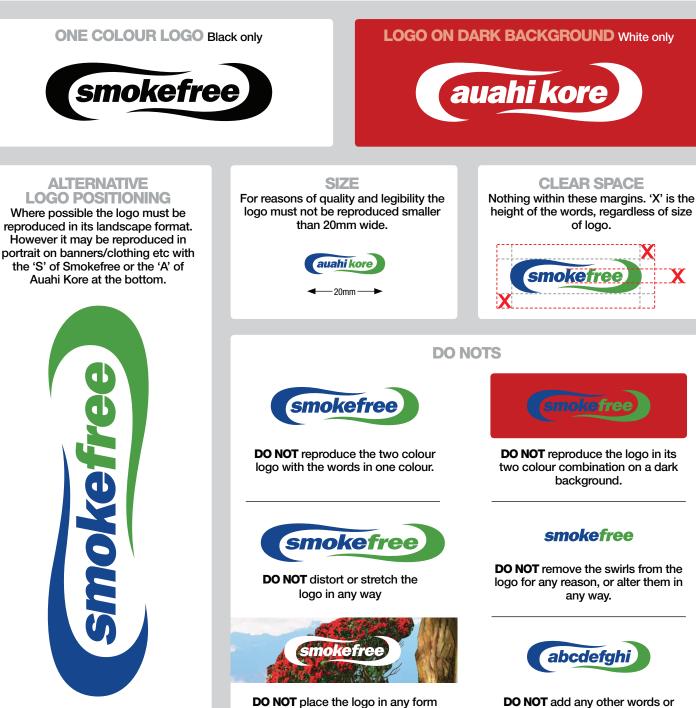

## SMOKEFREE/AUAHI KORE LOGO

SPOT COLOUR LOGO Blue: Pantone 286 Green: Pantone 362

**PROCESS COLOUR LOGO** 

Blue: C 100%, MAGENTA 60%, YELLOW 0%, BLACK 6% Green: CYAN 70%, MAGENTA 0%, YELLOW 100%, BLACK 9%

onto an image background

**DO NOT** add any other words or graphics to the 'swirls' for any reason.

These logos may not be used in association with any individual commercial products. If you wish to use the logo in a commercial setting, but not in association with an individual product, please contact Health New Zealand | Te Whatu Ora at the following address: NPHS-communications@tewhatuora.govt.nz

All guidelines apply to the Smokefree, Auahi Kore and Smokefree Schools versions of the logo.